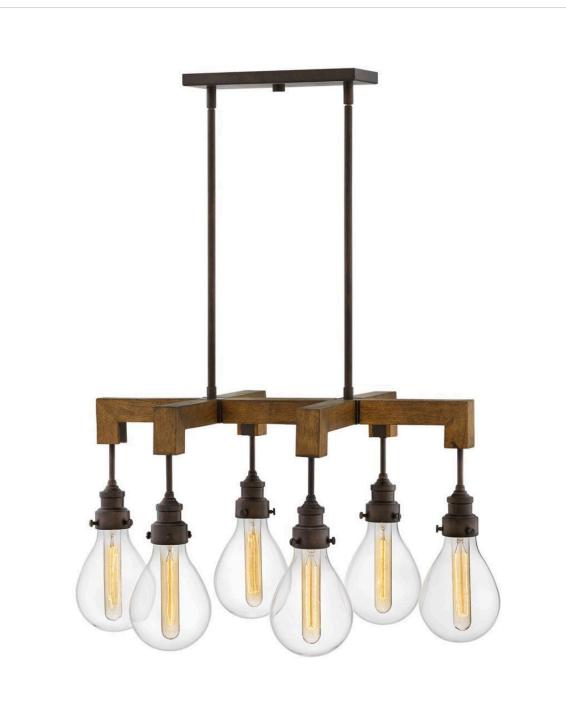

## DENTON

## MEDIUM SIX LIGHT LINEAR

## 3268IN

Vintage warmth meets modern minimalism in the Denton collection. Offering a range of refined designs to choose from, Denton integrates industrial finishes with rustic wood accents. An over-scaled classic glass form pairs with T-style lamping to deliver a fresh take on modern-farmhouse style.

FINISH: Industrial Iron GLASS: Clear WIDTH: 29.8" HEIGHT: 16.3" DEPTH: 20.3" LIGHT SOURCE: Socket WATTAGE: 6-60w Med. \*Included