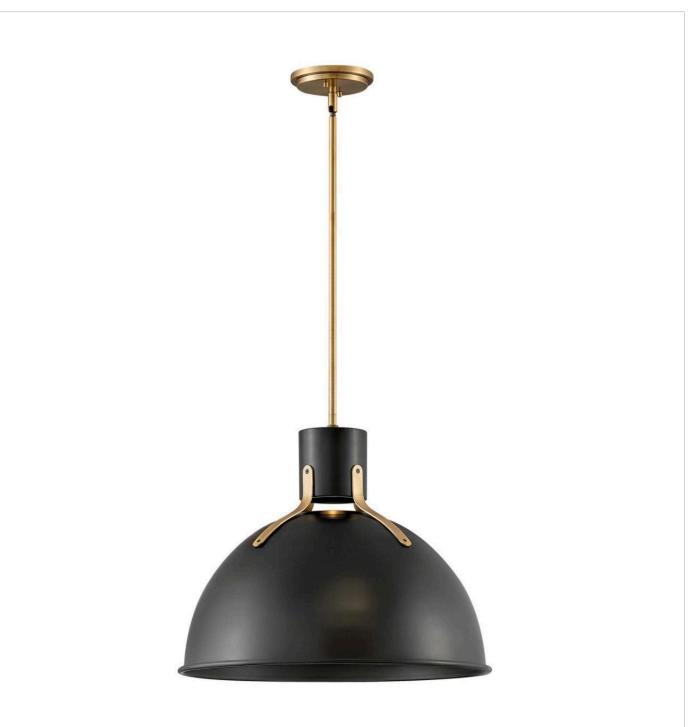

## MEDIUM PENDANT | 3483SK

Argo is brilliantly basic in design but has all the right details to make it shine. The smooth lines of the Satin Black or Polished White dome have a vintage, industrial feel but modern updates, including LED lamping, make Argo contemporary. Heavy Lacquered Brass straps and rivets secure the dome to the cap in this clean and stylish profile. FINISH: Satin Black WIDTH: 20" HEIGHT: 17" LIGHT SOURCE: LED Lamp WATTAGE: 1-6w GU10 LED \*Included