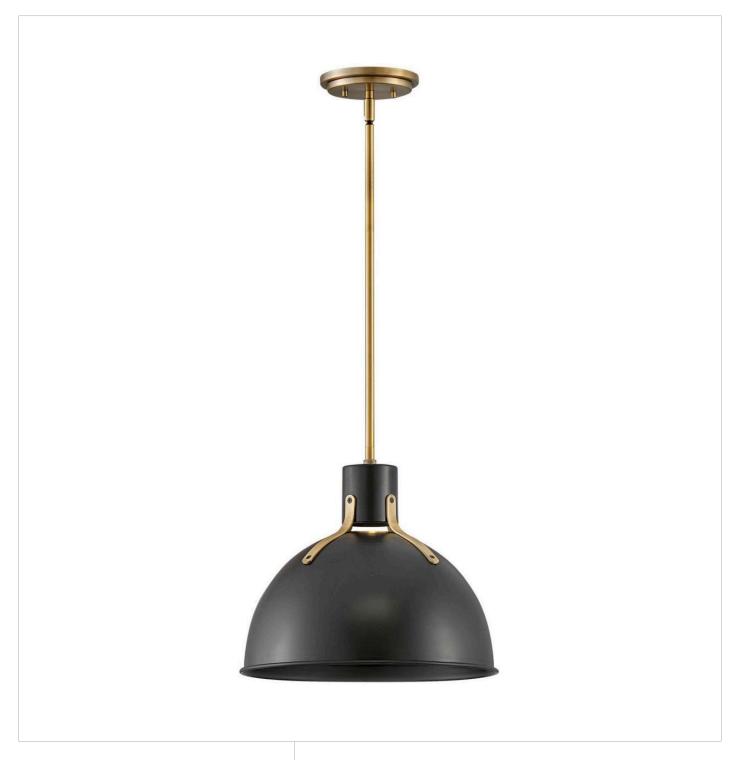

## SMALL PENDANT | 3487SK

Argo is brilliantly basic in design but has all the right details to make it shine. The smooth lines of the Satin Black or Polished White dome have a vintage, industrial feel but modern updates, including LED lamping, make Argo contemporary. Heavy Lacquered Brass straps and rivets secure the dome to the cap in this clean and stylish profile.

FINISH: Satin Black

**WIDTH**: 14" **HEIGHT**: 12.3"

LIGHT SOURCE: LED Lamp

WATTAGE: 1-6w GU10 LED \*Included

**HINKLEY** 33000 Pin Oak Parkway Avon Lake, OH 44012 **PHONE: (440) 653-5500** Toll Free: 1 (800) 446-5539 hinkley.com