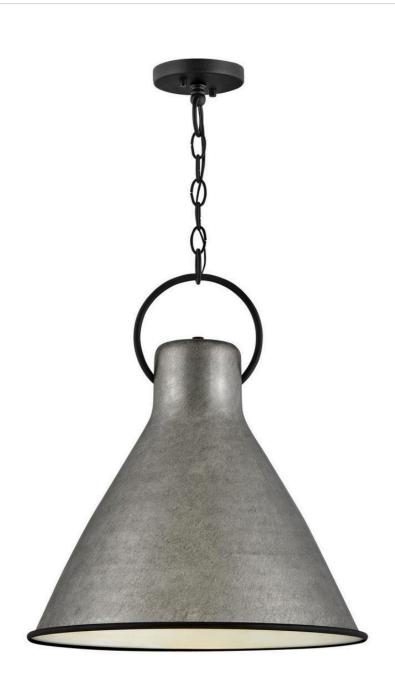

## **WINNIE**

## MEDIUM PENDANT | 3555RP

The profile is simple, hardworking and meant to reflect the farmhouse style it complements so well. A metal shade in Dark Antique Brass, Rustic Pewter, Polished White or Aged Zinc, it features a bottom ring and an oversized loop in Textured Black. Wiring is threaded through the loop, instead of being exposed, which ensures the look remains clean, casual and tasteful.

FINISH: Rustic Pewter

**WIDTH**: 18" **HEIGHT**: 21.5"

LIGHT SOURCE: Socket WATTAGE: 1-100w Med.

**HINKLEY** 33000 Pin Oak Parkway Avon Lake, OH 44012 **PHONE: (440) 653-5500** Toll Free: 1 (800) 446-5539 hinkley.com