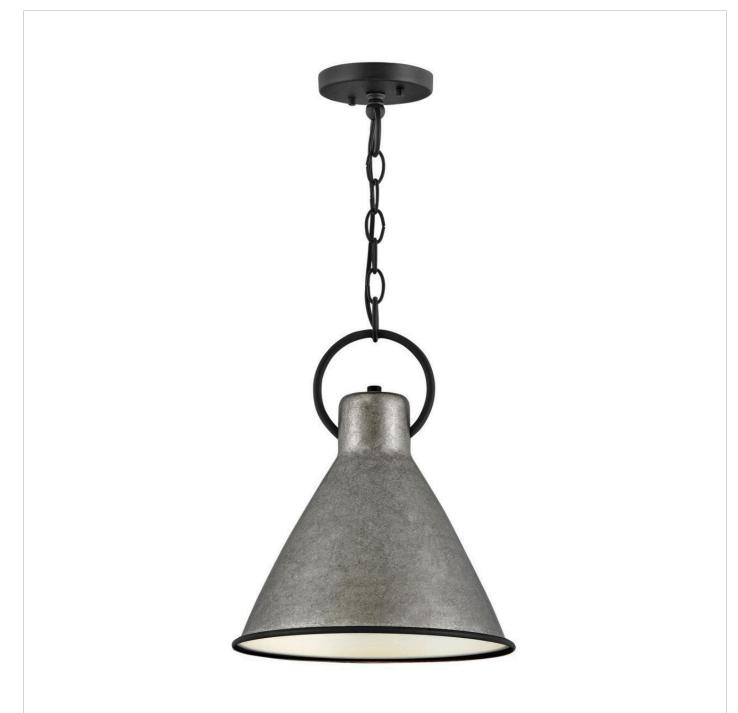

## WINNIE

## SMALL PENDANT | 3557RP

The profile is simple, hardworking and meant to reflect the farmhouse style it complements so well. A metal shade in Dark Antique Brass, Rustic Pewter, Polished White or Aged Zinc, it features a bottom ring and an oversized loop in Textured Black. Wiring is threaded through the loop, instead of being exposed, which ensures the look remains clean, casual and tasteful.

FINISH: Rustic Pewter WIDTH: 12.3" HEIGHT: 15.5" LIGHT SOURCE: Socket WATTAGE: 1-100w Med.