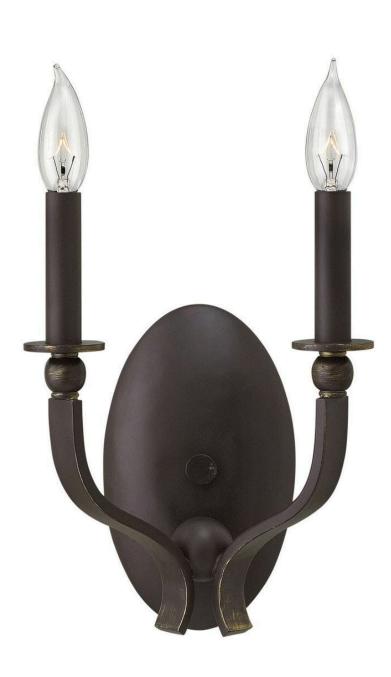

## 3592OZ

Rutherford's traditional simplicity recalls the charm of Williamsburg updated into a lighter, sleeker silhouette. Elegant arms extend confidently from cast spheres while an oversized top loop adds a modern touch. A classic style thatcomplements any décor, Rutherford is an ideal fit for the lower ceiling heights common in traditional homes.

## HINKLEY

FINISH: Oil Rubbed Bronze WIDTH: 8.3" HEIGHT: 11.3" LIGHT SOURCE: Socket WATTAGE: 2-60w Cand.

HINKLEY 33000 Pin Oak Parkway Avon Lake, OH 44012 PHONE: (440) 653-5500 Toll Free: 1 (800) 446-5539 hinkley.com