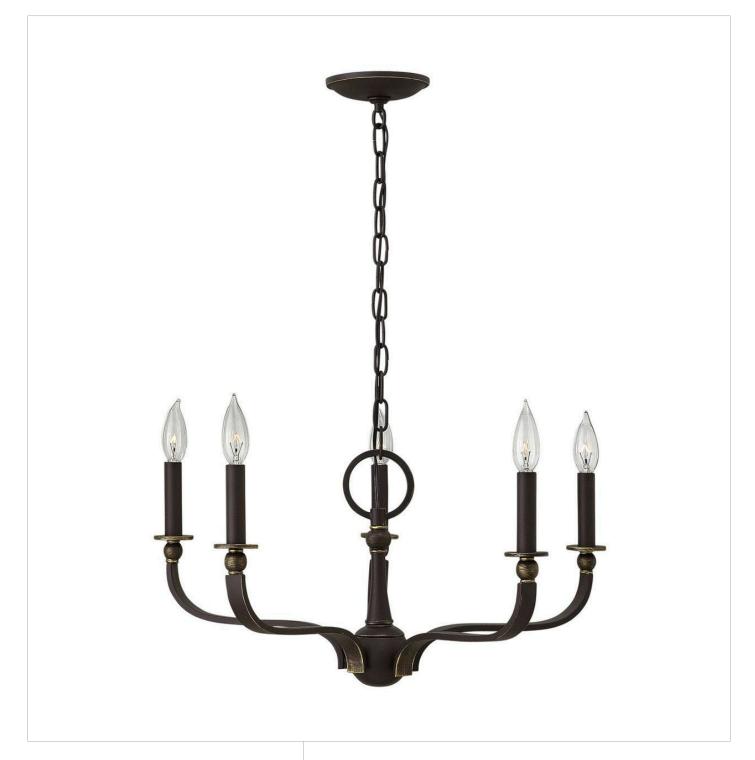

## 3595OZ

Rutherford's traditional simplicity recalls the charm of Williamsburg updated into a lighter, sleeker silhouette. Elegant arms extend confidently from cast spheres while an oversized top loop adds a modern touch. A classic style thatcomplements any décor, Rutherford is an ideal fit for the lower ceiling heights common in traditional homes.

## HINKLEY

FINISH: Oil Rubbed Bronze WIDTH: 24" HEIGHT: 11.8" LIGHT SOURCE: Socket WATTAGE: 5-60w Cand.

HINKLEY 33000 Pin Oak Parkway Avon Lake, OH 44012 PHONE: (440) 653-5500 Toll Free: 1 (800) 446-5539 hinkley.com