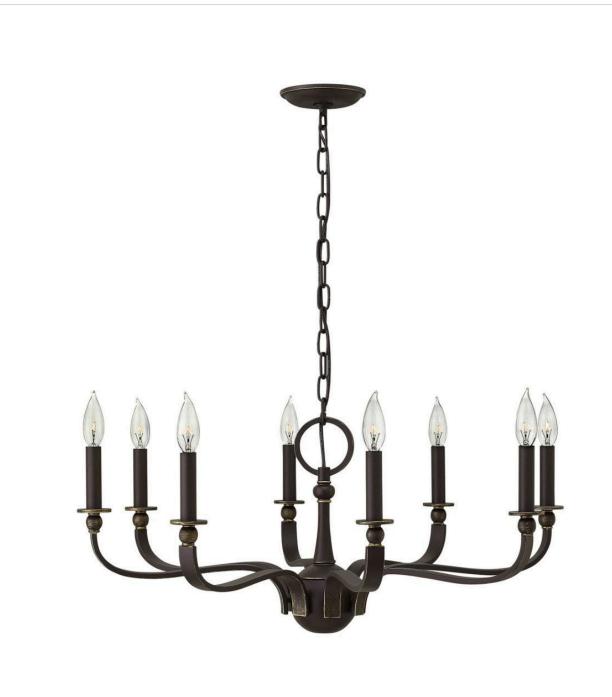

## 3598OZ

Rutherford's traditional simplicity recalls the charm of Williamsburg updated into a lighter, sleeker silhouette. Elegant arms extend confidently from cast spheres while an oversized top loop adds a modern touch. A classic style thatcomplements any décor, Rutherford is an ideal fit for the lower ceiling heights common in traditional homes.

## HINKLEY

FINISH: Oil Rubbed Bronze WIDTH: 29" HEIGHT: 12.5" LIGHT SOURCE: Socket WATTAGE: 8-60w Cand.

HINKLEY 33000 Pin Oak Parkway Avon Lake, OH 44012 PHONE: (440) 653-5500 Toll Free: 1 (800) 446-5539 hinkley.com