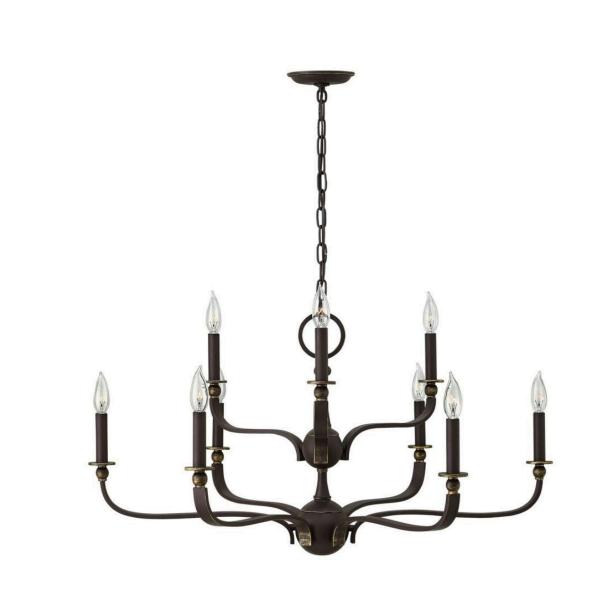

## **RUTHERFORD**

## LARGE TWO TIER | 3599OZ

Rutherford's traditional simplicity recalls the charm of Williamsburg updated into a lighter, sleeker silhouette. Elegant arms extend confidently from cast spheres while an oversized top loop adds a modern touch. A classic style thatcomplements any décor, Rutherford is an ideal fit for the lower ceiling heights common in traditional homes.

FINISH: Oil Rubbed Bronze

**WIDTH**: 34" **HEIGHT**: 17.8"

LIGHT SOURCE: Socket WATTAGE: 9-60w Cand.

**HINKLEY** 33000 Pin Oak Parkway Avon Lake, OH 44012 **PHONE: (440) 653-5500** Toll Free: 1 (800) 446-5539 hinkley.com