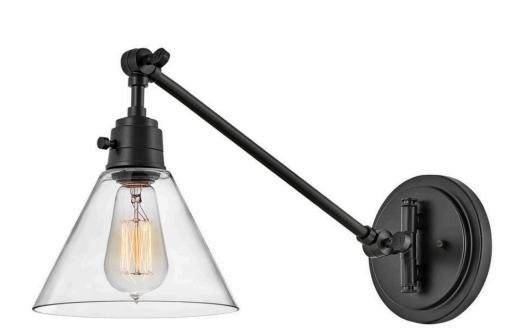

## 3690BK-CL

The perfect fixture for any space, Arti embodies simple elegance with its functional, streamlined design. Inspired by a traditional articulating light, Arti comes fully adjustable as a sconce, pendant or accent light – updated with welldesigned, practical details. All sconces and accent lights come with a removable fabric cord and optional cord covers. Available in multiple finishes, Arti is a seamless integration to any room.

## HINKLEY

FINISH: Black with Clear glass GLASS: Clear WIDTH: 7.5" HEIGHT: 10.3" LIGHT SOURCE: Socket WATTAGE: 1-60w Med.

HINKLEY 33000 Pin Oak Parkway Avon Lake, OH 44012 PHONE: (440) 653-5500 Toll Free: 1 (800) 446-5539 hinkley.com