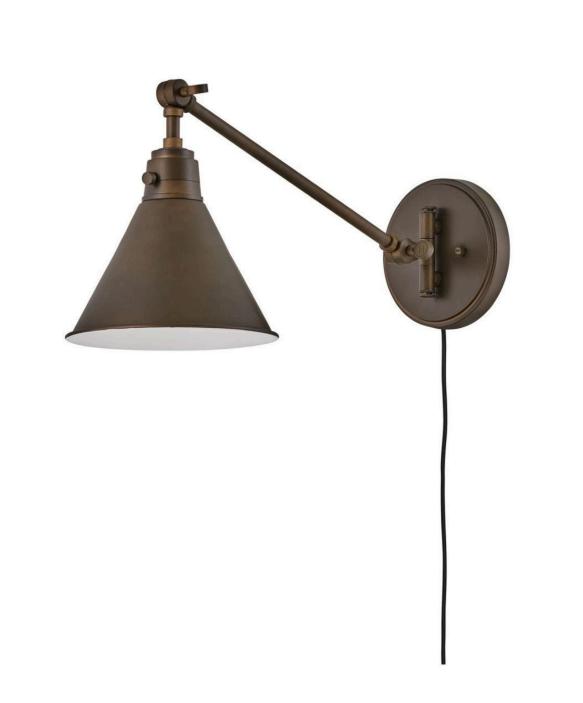

## 3690OB

The perfect fixture for any space, Arti embodies simple elegance with its functional, streamlined design. Inspired by a traditional articulating light, Arti comes fully adjustable as a sconce, pendant or accent light – updated with welldesigned, practical details. All sconces and accent lights come with a removable fabric cord and optional cord covers. Available in multiple finishes, Arti is a seamless integration to any room.

## HINKLEY

FINISH: Olde Bronze WIDTH: 7.8" HEIGHT: 10.3" LIGHT SOURCE: Socket WATTAGE: 1-60w Med.

HINKLEY 33000 Pin Oak Parkway Avon Lake, OH 44012 PHONE: (440) 653-5500 Toll Free: 1 (800) 446-5539 hinkley.com