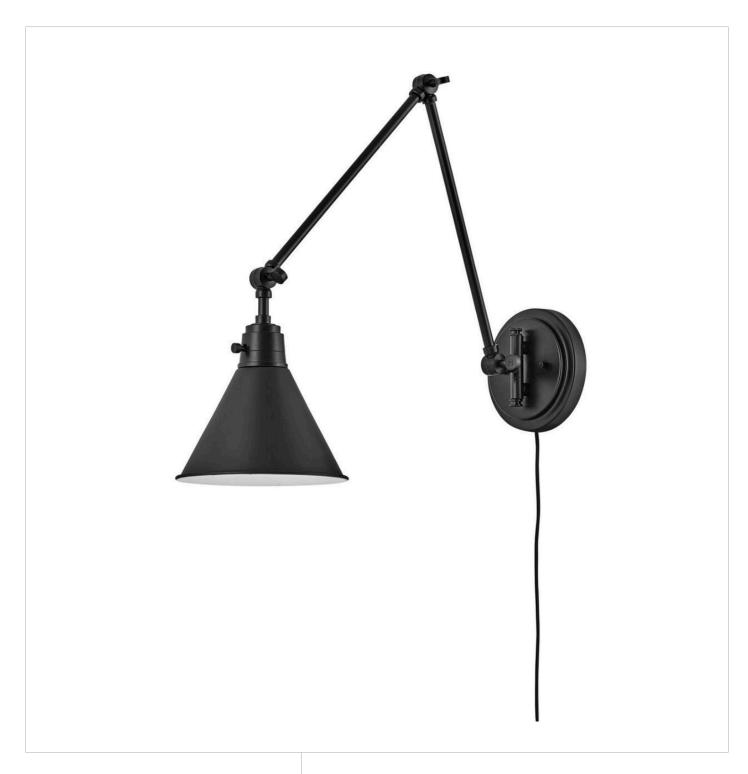

## **ARTI**

MEDIUM SINGLE LIGHT SCONCE

## 3692BK

The perfect fixture for any space, Arti embodies simple elegance with its functional, streamlined design. Inspired by a traditional articulating light, Arti comes fully adjustable as a sconce, pendant or accent light – updated with well-designed, practical details. All sconces and accent lights come with a removable fabric cord and optional cord covers. Available in multiple finishes, Arti is a seamless integration to any room.

FINISH: Black
WIDTH: 7.8"
HEIGHT: 18.3"

LIGHT SOURCE: Socket WATTAGE: 1-60w Med.

**HINKLEY** 33000 Pin Oak Parkway Avon Lake, OH 44012 **PHONE: (440) 653-5500** Toll Free: 1 (800) 446-5539 hinkley.com