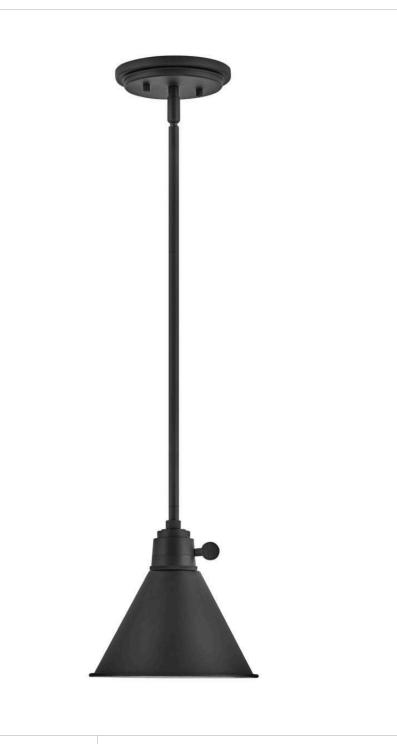

## SMALL PENDANT | 3697BK

The perfect fixture for any space, Arti embodies simple elegance with its functional, streamlined design. Inspired by a traditional articulating light, Arti comes fully adjustable as a sconce, pendant or accent light – updated with well-designed, practical details. All sconces and accent lights come with a removable fabric cord and optional cord covers. Available in multiple finishes, Arti is a seamless integration to any room.

FINISH: Black WIDTH: 7.8" HEIGHT: 8.3"

**LIGHT SOURCE**: Socket **WATTAGE**: 1-60w Med.

**HINKLEY** 33000 Pin Oak Parkway Avon Lake, OH 44012 **PHONE: (440) 653-5500** Toll Free: 1 (800) 446-5539 hinkley.com