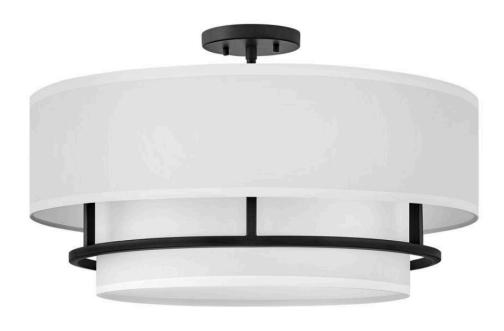

## **GRAHAM**

LARGE SEMI-FLUSH MOUNT

## 38894BK

Handsome Graham is understated elegance, crafted with unique details making it the ultimate transitional semi flush mount. Its welded frame is nestled between two off-white shades, in luminous faux parchment with a finished cluster visible from below. Graham is available in a Polished Nickel, Lacquered Brass or Black finish.

FINISH: Black

SHADE: Faux Parchment

**WIDTH**: 23" **HEIGHT**: 13.8"

LIGHT SOURCE: Socket WATTAGE: 4-60w Cand.

HINKLEY 33000 Pin Oak Parkway Avon Lake, OH 44012 **PHONE: (440) 653-5500** Toll Free: 1 (800) 446-5539 hinkley.com