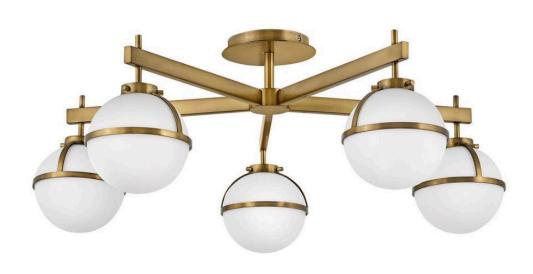

## **HOLLIS**

EXTRA LARGE SEMI-FLUSH MOUNT

## 39674HB

The distinctive vintage globe design of Hollis invokes a midcentury mood; yet its clean lines and sophisticated silhouette provide versatility for a variety of decors. The extra-large semi flush provides superior lighting for rooms with lower ceilings. Etched opal glass globes shine against a Heritage Brass or a Black finish. FINISH: Heritage Brass GLASS: Etched Opal

**WIDTH**: 32" **HEIGHT**: 12"

**LIGHT SOURCE**: LED Lamp **WATTAGE**: 5-4.50w G9 LED

HINKLEY 33000 Pin Oak Parkway Avon Lake, OH 44012 **PHONE: (440) 653-5500** Toll Free: 1 (800) 446-5539 hinkley.com