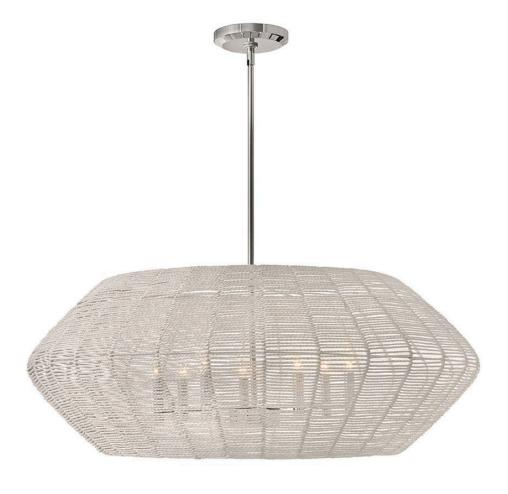

## 40385PCM

Luca's coastal vibe is permeated with a slightly exotic edge. The bold pendant showcases a robust, woven drum shade, and a full finished cluster for plenty of functional light offered in either Black with Black shade, Polished Chrome with Natural shade, or Black with Camel shade. Luca is part of the Lisa McDennon Collection.

FINISH: Polished Chrome\*

SHADE: Natural WIDTH: 38" HEIGHT: 14.5"

LIGHT SOURCE: Socket WATTAGE: 7-60w Cand.

HINKLEY 33000 Pin Oak Parkway Avon Lake, OH 44012 **PHONE: (440) 653-5500** Toll Free: 1 (800) 446-5539 hinkley.com