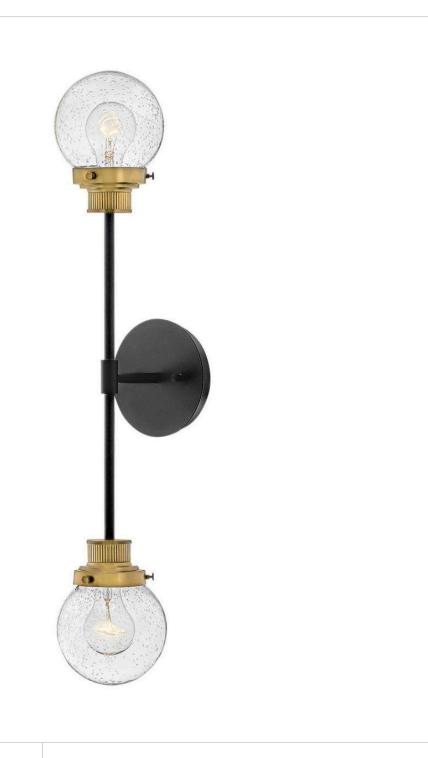

## **POPPY**

TWO LIGHT SCONCE

## 40692BK

Poppy features clear seedy glass spheres that bubble out of refined, ribbed fitters to create a simple, yet sophisticated silhouette. The dual-finish combinations, Black with Brushed Nickel and Black with Heritage Brass, pair perfectly with a clean backplate or canopy and crisp crossbars to anchor this airy design. Poppy showcases mid-century style with a spectacular spin.

FINISH: Black

GLASS: Clear Seedy

**WIDTH**: 5.5" **HEIGHT**: 28"

LIGHT SOURCE: Socket

WATTAGE: 2-60w Med.

HINKLEY 33000 Pin Oak Parkway Avon Lake, OH 44012 **PHONE: (440) 653-5500** Toll Free: 1 (800) 446-5539 hinkley.com