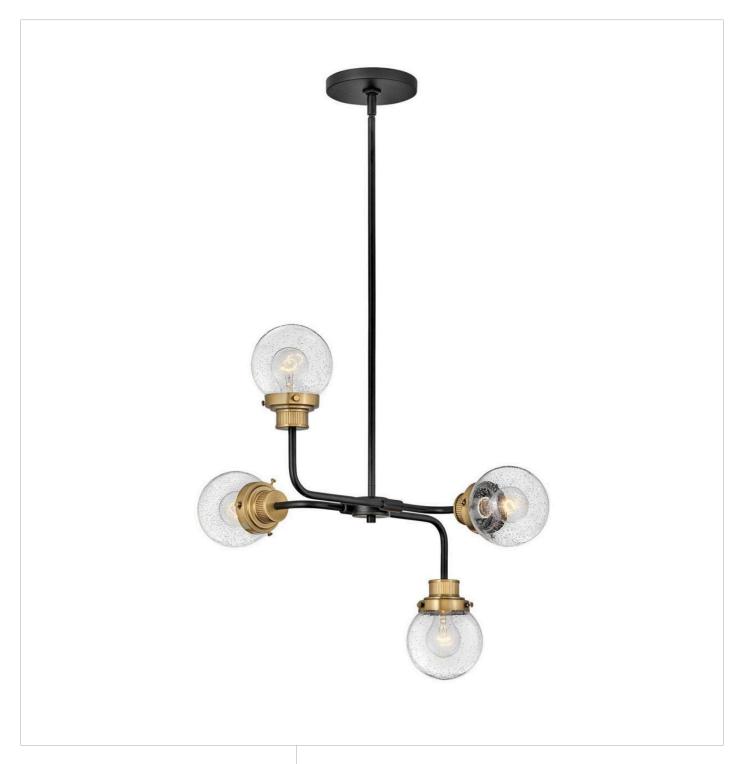

## **POPPY**

SMALL SINGLE TIER

## 40694BK

Poppy features clear seedy glass spheres that bubble out of refined, ribbed fitters to create a simple, yet sophisticated silhouette. The dual-finish combinations, Black with Brushed Nickel and Black with Heritage Brass, pair perfectly with a clean backplate or canopy and crisp crossbars to anchor this airy design. Poppy showcases mid-century style with a spectacular spin.

FINISH: Black

GLASS: Clear Seedy

WIDTH: 22"
HEIGHT: 21"
DEPTH: 22"

**LIGHT SOURCE**: Socket **WATTAGE**: 4-60w Med.

HINKLEY 33000 Pin Oak Parkway Avon Lake, OH 44012 **PHONE: (440) 653-5500** Toll Free: 1 (800) 446-5539 hinkley.com