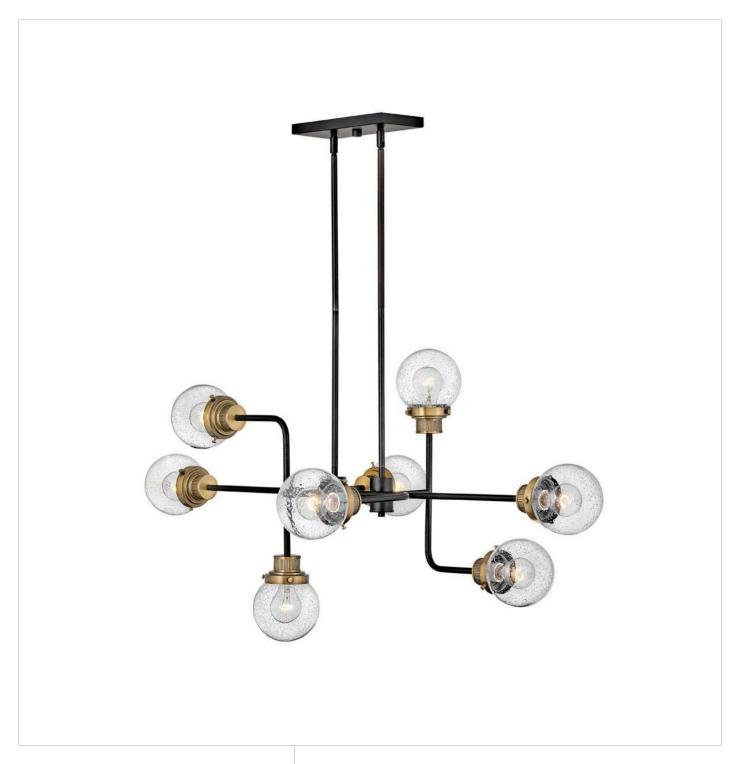

## **POPPY**

EIGHT LIGHT LINEAR

## 40698BK

Poppy features clear seedy glass spheres that bubble out of refined, ribbed fitters to create a simple, yet sophisticated silhouette. The dual-finish combinations, Black with Brushed Nickel and Black with Heritage Brass, pair perfectly with a clean backplate or canopy and crisp crossbars to anchor this airy design. Poppy showcases mid-century style with a spectacular spin.

FINISH: Black

GLASS: Clear Seedy

**WIDTH**: 45" **HEIGHT**: 22.3"

**DEPTH**: 29"

**LIGHT SOURCE**: Socket **WATTAGE**: 8-60w Med.

**HINKLEY** 33000 Pin Oak Parkway Avon Lake, OH 44012 **PHONE: (440) 653-5500** Toll Free: 1 (800) 446-5539 hinkley.com