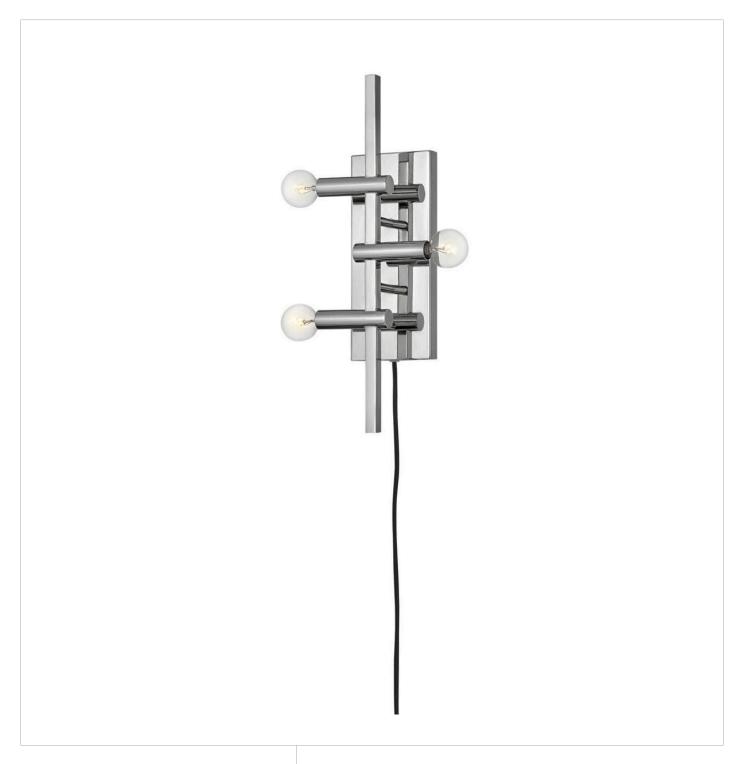

## **KINZIE**

THREE LIGHT PLUG-IN SCONCE

## 4122PN

Contemporary style takes shape with the geometric profile of Kinzie. This pinup sconce is straightforward in design with unequivocal impact. The rectangular backplate serves up three simple, horizontal tube candles in either Modern Brass or Polished Nickel. A touch sensor and three brightness levels help set the mood. Kinzie's cord can be moved to the top or bottom allowing it to be mounted up or down.

FINISH: Polished Nickel

**WIDTH**: 6.3" **HEIGHT**: 18"

LIGHT SOURCE: Socket WATTAGE: 3-60w Cand.

**HINKLEY** 33000 Pin Oak Parkway Avon Lake, OH 44012 **PHONE: (440) 653-5500** Toll Free: 1 (800) 446-5539 hinkley.com