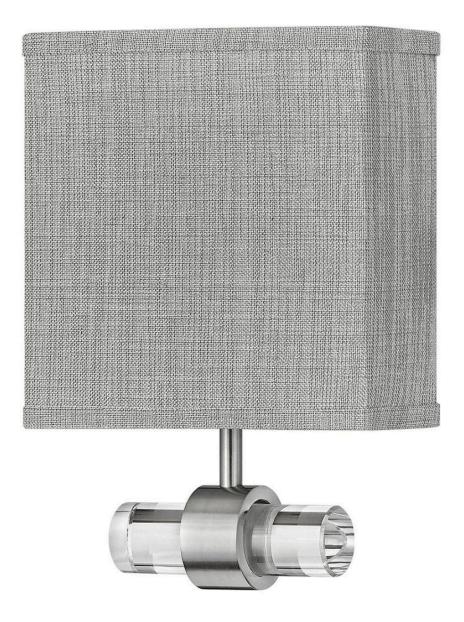

## LUSTER HEATHERED GRAY

SINGLE LIGHT SCONCE

## 41601BN

Inspired by its lustrous appeal, Luster is a supremely suitable wall sconce for a variety of hospitality or residential settings. Luster features a clear glass rod with chic beveled ends, and comes in either a Brushed Nickel or Heritage Brass finish met with an Off White Linen or Heather Gray Linen shade. This LED sconce is fully dimmable and ADA compliant.

FINISH: Brushed Nickel

SHADE: Heathered Gray Linen

WIDTH: 8"
HEIGHT: 11.8"

**LIGHT SOURCE**: Integrated LED **WATTAGE**: 16w LED \*Included

**HINKLEY** 33000 Pin Oak Parkway Avon Lake, OH 44012 **PHONE: (440) 653-5500** Toll Free: 1 (800) 446-5539 hinkley.com