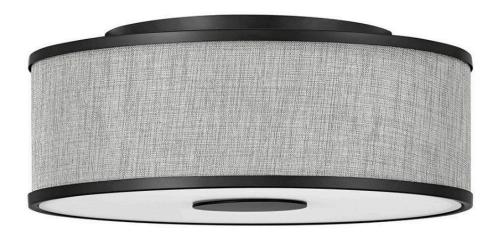

## HALO HEATHERED GRAY

MEDIUM FLUSH MOUNT

## 42007BK

Designed with luminosity top of mind, Halo is held within an oversized lockup encased in a sleek flat disk design element. It is complemented by an Off White Linen or Heather Gray Linen shade, accompanied by a Black or Brushed Nickel finish, and easily completes any space with both form and function top of mind.

FINISH: Black

SHADE: Heathered Gray Linen

**WIDTH**: 18.3" **HEIGHT**: 7.3"

**LIGHT SOURCE**: LED Lamp **WATTAGE**: 3-17w Med. LED

HINKLEY 33000 Pin Oak Parkway Avon Lake, OH 44012 **PHONE: (440) 653-5500** Toll Free: 1 (800) 446-5539 hinkley.com