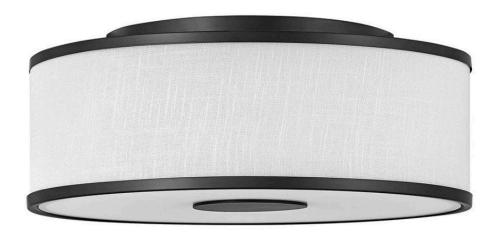

## HALO OFF WHITE

MEDIUM FLUSH MOUNT

## 42008BK

Designed with luminosity top of mind, Halo is held within an oversized lockup encased in a sleek flat disk design element. It is complemented by an Off White Linen or Heather Gray Linen shade, accompanied by a Black or Brushed Nickel finish, and easily completes any space with both form and function top of mind.

FINISH: Black

SHADE: Off White Linen

**WIDTH**: 18.3" **HEIGHT**: 7.3"

**LIGHT SOURCE**: LED Lamp **WATTAGE**: 3-17w Med. LED

**HINKLEY** 33000 Pin Oak Parkway Avon Lake, OH 44012 **PHONE: (440) 653-5500** Toll Free: 1 (800) 446-5539 hinkley.com