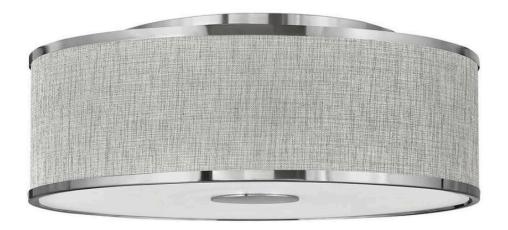

## HALO HEATHERED GRAY

LARGE FLUSH MOUNT

## 42009BN

Designed with luminosity top of mind, Halo is held within an oversized lockup encased in a sleek flat disk design element. It is complemented by an Off White Linen or Heather Gray Linen shade, accompanied by a Black or Brushed Nickel finish, and easily completes any space with both form and function top of mind.

FINISH: Brushed Nickel

SHADE: Heathered Gray Linen

WIDTH: 24.3" HEIGHT: 8.8"

**LIGHT SOURCE**: LED Lamp **WATTAGE**: 4-17w Med. LED

**HINKLEY** 33000 Pin Oak Parkway Avon Lake, OH 44012 **PHONE: (440) 653-5500** Toll Free: 1 (800) 446-5539 hinkley.com