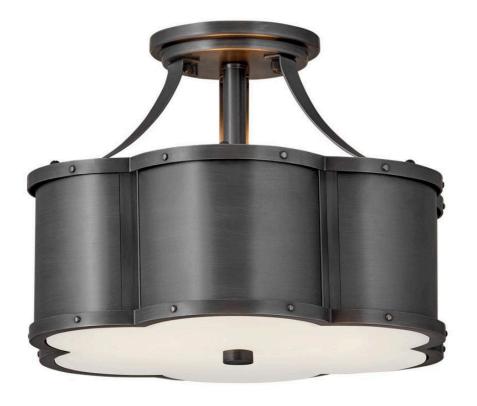

## 4443BLB

There's everything to love about the classic shape of Chance's semi-flush mounts and pendant. Timeless, symmetrical and classic, its pedigree is an ancient symbol of good luck. Hinkley's design focuses on details such as rivets along the top and bottom cast frame and a functional light source that also illuminates for added sophistication. Chance is available in a Heritage Brass, Blackened Brass or Polished Nickel with Polished White finish.

FINISH: Blackened Brass

GLASS: Etched Lens

**WIDTH**: 14.3"

HEIGHT: 10"

**LIGHT SOURCE**: Socket **WATTAGE**: 2-60w Med.

HINKLEY 33000 Pin Oak Parkway Avon Lake, OH 44012 **PHONE: (440) 653-5500** Toll Free: 1 (800) 446-5539 hinkley.com