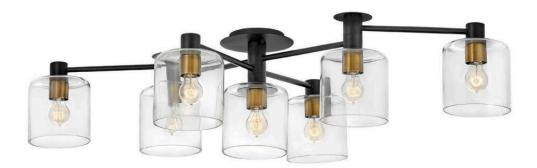

## 4513BK

Practicality never looked so sleek! Mounted to the ceiling at three connection points, Axel's low profile and articulating arms allow for custom configurations without sacrificing style, making it the perfect solution for low ceilings in need of enhanced lighting. Axel is available in Black with Heritage Brass accents, Brushed Nickel with Black accents, or a Heritage Brass finish.

## HINKLEY

FINISH: Black GLASS: Clear WIDTH: 58.8" HEIGHT: 12.5" DEPTH: 27.5" LIGHT SOURCE: Socket WATTAGE: 7-100w Med.

HINKLEY 33000 Pin Oak Parkway Avon Lake, OH 44012 PHONE: (440) 653-5500 Toll Free: 1 (800) 446-5539 hinkley.com