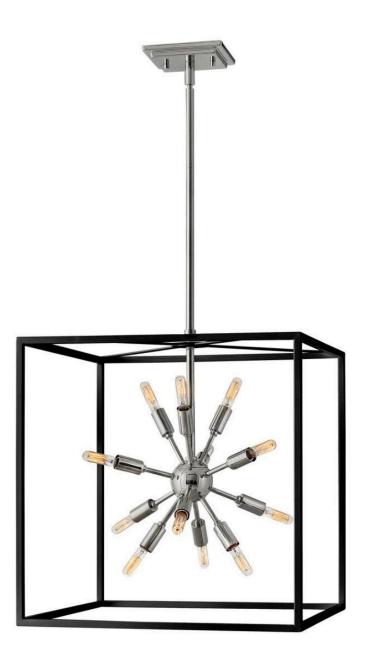

## 46314BLK-PN

Some views are better than others. The striking Aros pendant showcases a provocative mid-century modern starburst cluster in a luxurious Warm Brass or Polished Nickel framed by an articulating, angular cage in prominent Black. For added drama, the sophisticated pendants dazzle with dimension to fill unique spaces or higher ceilings. Aros is part of the Lisa McDennon Collection.

FINISH: Black with Polished Nickel accents

WIDTH: 20" HEIGHT: 21"

**LIGHT SOURCE**: Socket **WATTAGE**: 12-40w Cand.

HINKLEY 33000 Pin Oak Parkway Avon Lake, OH 44012 **PHONE: (440) 653-5500** Toll Free: 1 (800) 446-5539 hinkley.com