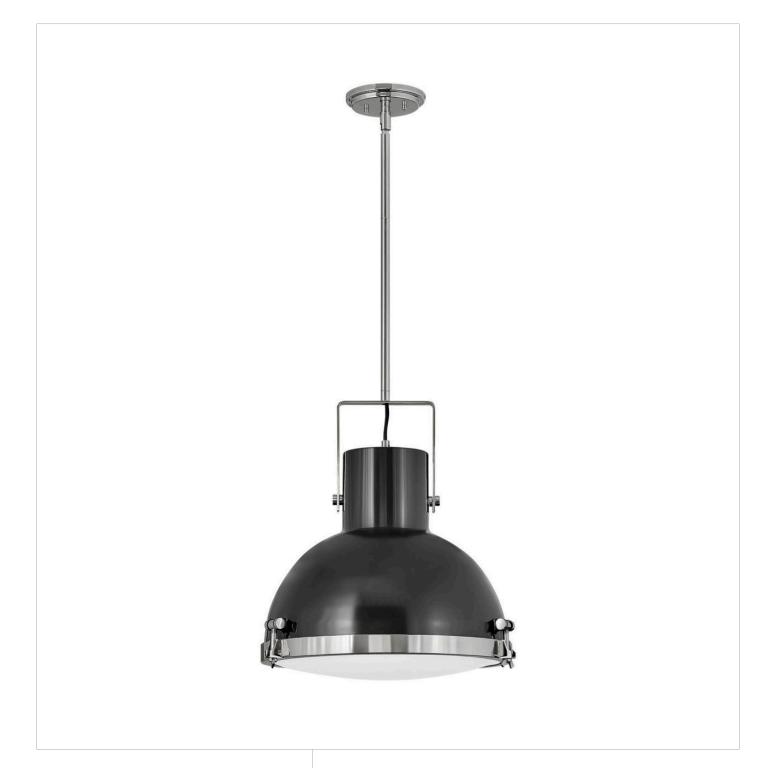

## **NAUTIQUE**

## LARGE PENDANT | 49065PN

Meshing function and style, the Nautique pendant is an industrial-meets-coastal inspired design. The single and dual-finish combinations like Heritage Brass, Heritage Brass with Polished Nickel and Polished Nickel with Gloss Black strikingly counterbalance its soft etched opal glass, while its functional construction offers a wingnut lockup for easy bulb changes.

**FINISH**: Polished Nickel **GLASS**: Etched Opal

**WIDTH**: 18" **HEIGHT**: 19"

LIGHT SOURCE: Socket WATTAGE: 1-100w Med.

HINKLEY 33000 Pin Oak Parkway Avon Lake, OH 44012 **PHONE: (440) 653-5500** Toll Free: 1 (800) 446-5539 hinkley.com