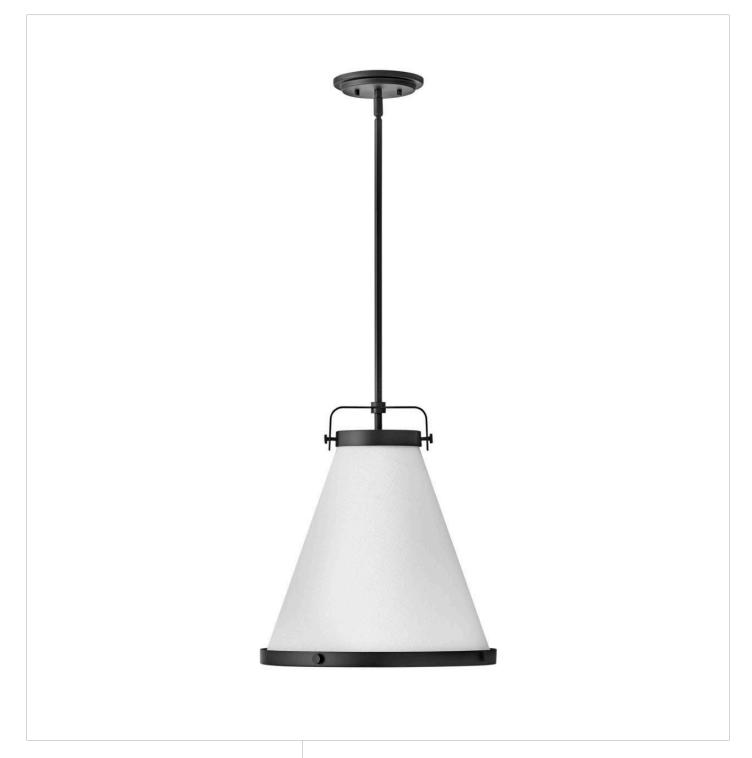

## MEDIUM PENDANT | 4993BK

Simple, purposeful details are what make Lark an essential element to transitional or farmhouse decor. The off-white textured fabric shade is cut on the bias and banded on top and bottom in stunning rings with matching knobs, while a top strap ties the look together. A stem with swivel allows for easy rotation. Don't let the clean lines deceive, Lark is purely upscale in design.

FINISH: Black

SHADE: Off-White Textured

**WIDTH**: 16" **HEIGHT**: 17.8"

LIGHT SOURCE: Socket WATTAGE: 1-100w Med.

**HINKLEY** 33000 Pin Oak Parkway Avon Lake, OH 44012 **PHONE: (440) 653-5500** Toll Free: 1 (800) 446-5539 hinkley.com