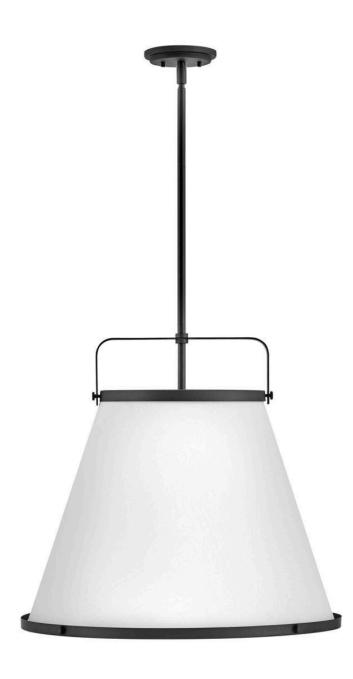

## LARGE PENDANT | 4995BK

Simple, purposeful details are what make Lark an essential element to transitional or farmhouse decor. The off-white textured fabric shade is cut on the bias and banded on top and bottom in stunning rings with matching knobs, while a top strap ties the look together. A stem with swivel allows for easy rotation. Don't let the clean lines deceive, Lark is purely upscale in design. FINISH: Black SHADE: Off-White Textured WIDTH: 24.5" HEIGHT: 23" LIGHT SOURCE: Socket WATTAGE: 3-100w Med.