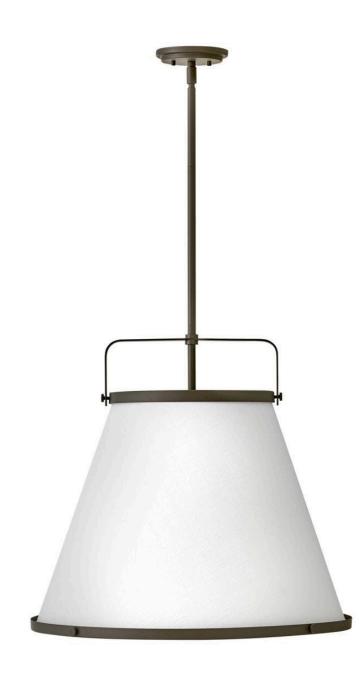

## LARGE PENDANT | 4995OZ

Simple, purposeful details are what make Lark an essential element to transitional or farmhouse decor. The off-white textured fabric shade is cut on the bias and banded on top and bottom in stunning rings with matching knobs, while a top strap ties the look together. A stem with swivel allows for easy rotation. Don't let the clean lines deceive, Lark is purely upscale in design. FINISH: Oil Rubbed Bronze SHADE: Off-White Textured WIDTH: 24.5" HEIGHT: 23" LIGHT SOURCE: Socket WATTAGE: 3-100w Med.