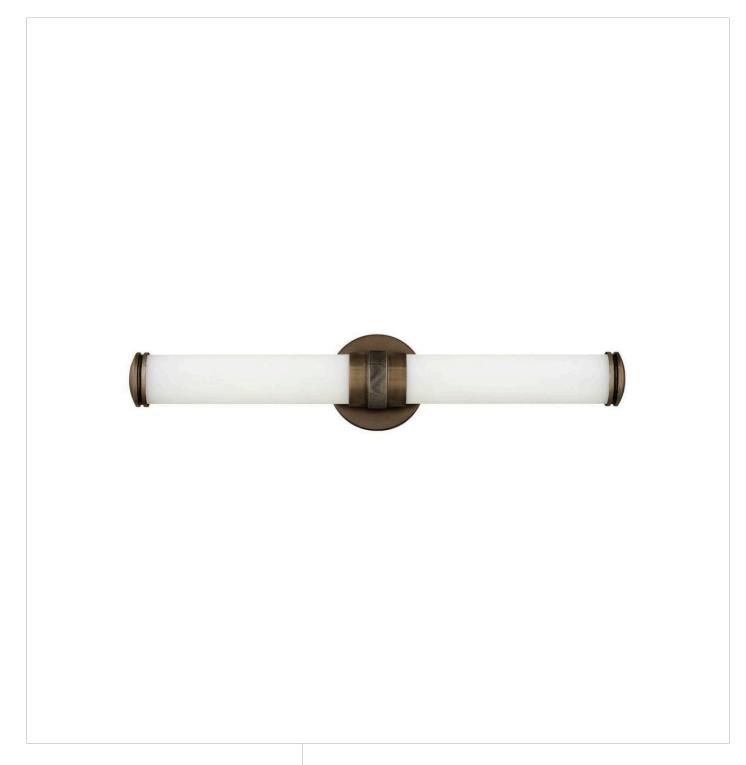

## 5073CR

Remi's slim profile and sophisticated details seamlessly merge with LED technology to master both form and function. The etched white glass cylinder is finely detailed with precise, stepped end caps, and the cast knurled bracelet in luxe finish options is artfully crafted with vintage appeal. This chic, transitional design ensures Remi's ability to complement a wide variety of bath or interior spaces.

**FINISH**: Champagne Bronze

GLASS: Etched White

**WIDTH**: 23.8" **HEIGHT**: 4.8"

LIGHT SOURCE: Integrated LED WATTAGE: 36w LED \*Included

HINKLEY 33000 Pin Oak Parkway Avon Lake, OH 44012 **PHONE: (440) 653-5500** Toll Free: 1 (800) 446-5539 hinkley.com