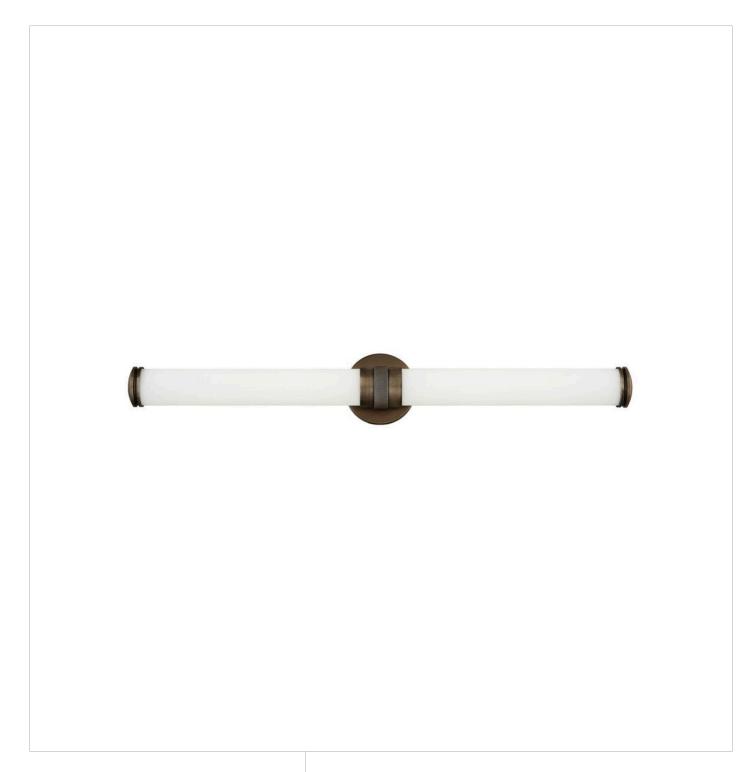

## REMI

LARGE LED VANITY

## 5074CR

Remi's slim profile and sophisticated details seamlessly merge with LED technology to master both form and function. The etched white glass cylinder is finely detailed with precise, stepped end caps, and the cast knurled bracelet in luxe finish options is artfully crafted with vintage appeal. This chic, transitional design ensures Remi's ability to complement a wide variety of bath or interior spaces.

FINISH: Champagne Bronze

GLASS: Etched White

**WIDTH**: 32.8" **HEIGHT**: 4.8"

**LIGHT SOURCE**: Integrated LED **WATTAGE**: 53w LED \*Included

HINKLEY 33000 Pin Oak Parkway Avon Lake, OH 44012 **PHONE: (440) 653-5500** Toll Free: 1 (800) 446-5539 hinkley.com