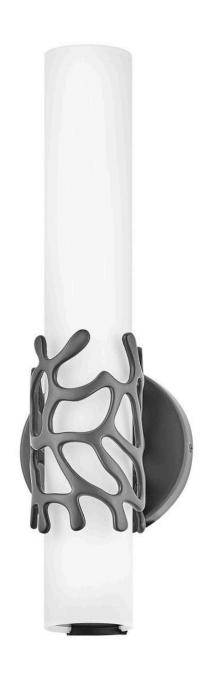

## LYRA

SMALL LED SCONCE

## 50871BK

Projecting a sense of maritime wonder, Lyra embraces modern technology without sacrificing its timeless coastal allure. An eye-catching die-cast coral bracelet centers the design and wraps etched opal glass. The transitional silhouette can be mounted horizontally or vertically with an unseen Invismount system that showcases the clean, elegant look. Offered in a variety of finishes, Lyra is sure to embellish any space.

FINISH: Black

GLASS: Etched Opal

WIDTH: 4.8"

HEIGHT: 16"

LIGHT SOURCE: Integrated LED WATTAGE: 20w LED \*Included

**HINKLEY** 33000 Pin Oak Parkway Avon Lake, OH 44012 **PHONE: (440) 653-5500** Toll Free: 1 (800) 446-5539 hinkley.com