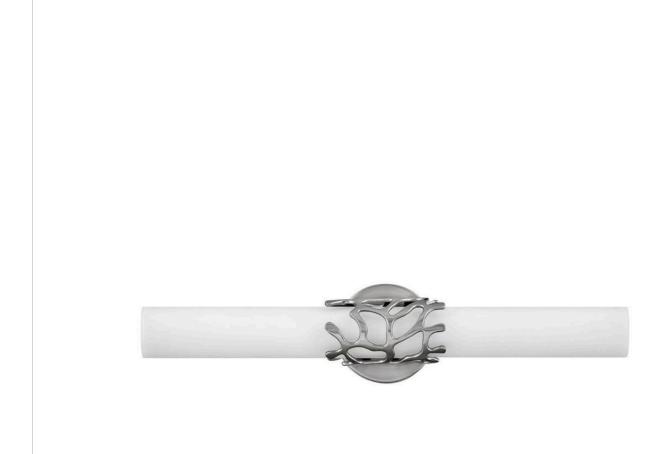

## LYRA

MEDIUM LED VANITY

## 50872BN

Projecting a sense of maritime wonder, Lyra embraces modern technology without sacrificing its timeless coastal allure. An eye-catching die-cast coral bracelet centers the design and wraps etched opal glass. The transitional silhouette can be mounted horizontally or vertically with an unseen Invismount system that showcases the clean, elegant look. Offered in a variety of finishes, Lyra is sure to embellish any space.

FINISH: Brushed Nickel GLASS: Etched Opal

WIDTH: 22.5" HEIGHT: 4.8"

LIGHT SOURCE: Integrated LED WATTAGE: 36w LED \*Included

HINKLEY 33000 Pin Oak Parkway Avon Lake, OH 44012 **PHONE: (440) 653-5500** Toll Free: 1 (800) 446-5539 hinkley.com