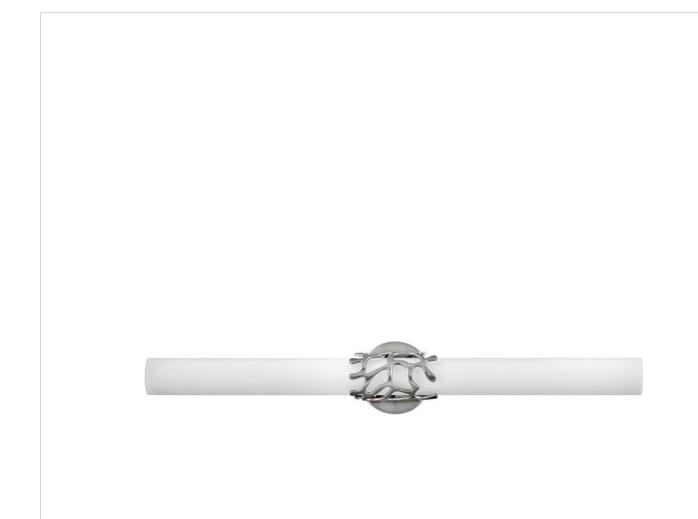

## 50873BN

Projecting a sense of maritime wonder, Lyra embraces modern technology without sacrificing its timeless coastal allure. An eye-catching die-cast coral bracelet centers the design and wraps etched opal glass. The transitional silhouette can be mounted horizontally or vertically with an unseen Invismount system that showcases the clean, elegant look. Offered in a variety of finishes, Lyra is sure to embellish any space.

FINISH: Brushed Nickel GLASS: Etched Opal

**WIDTH**: 31.3" **HEIGHT**: 4.8"

LIGHT SOURCE: Integrated LED WATTAGE: 53w LED \*Included

HINKLEY 33000 Pin Oak Parkway Avon Lake, OH 44012 **PHONE: (440) 653-5500** Toll Free: 1 (800) 446-5539 hinkley.com