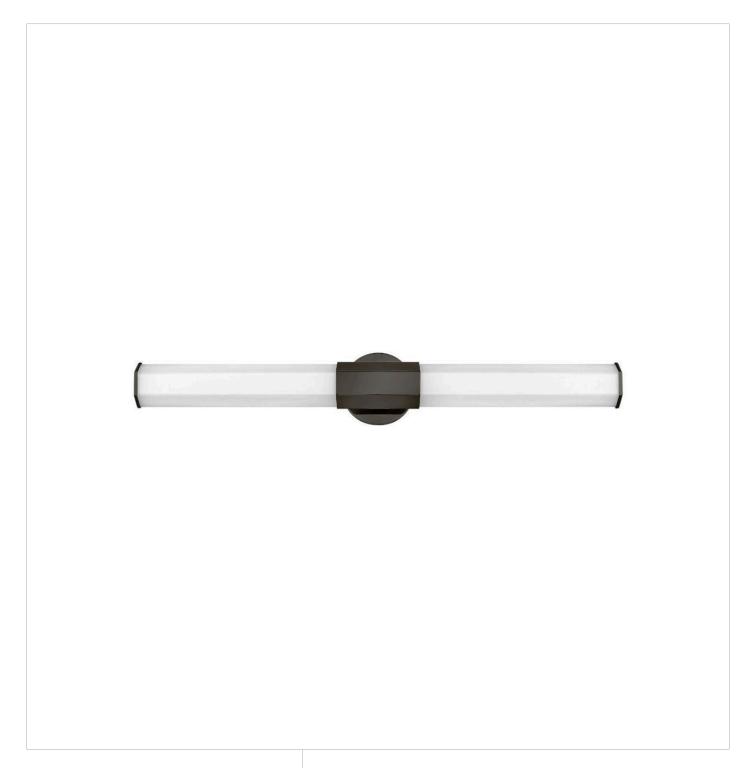

## **FACET**

LARGE LED VANITY

## 51153BX

For a profile that is unpretentious, yet unforgettable, view all the sides of Facet. Interesting angles combine with a bold center bracelet to create the edgy and contemporary look. Hexagonal etched glass is showcased by Heritage Brass, Polished Nickel or Black Oxide center and end caps of the same shape, while the Invisimount system remains unseen to simply highlight the superior style.

FINISH: Black Oxide GLASS: Etched WIDTH: 32" HEIGHT: 5"

LIGHT SOURCE: Integrated LED WATTAGE: 40w LED \*Included

**HINKLEY** 33000 Pin Oak Parkway Avon Lake, OH 44012 **PHONE: (440) 653-5500** Toll Free: 1 (800) 446-5539 hinkley.com