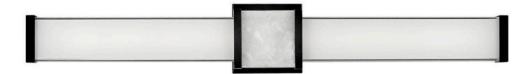

## 51583BK

Turn your bathroom into a sanctuary with Pietra. Luxe materials and meticulous craftmanship add to the spa-like zen of this integrated LED collection. A prominent cast center bracelet features a piece of solid stone with natural veining and subtle coloration that gleams against the Chrome or Black finish. Sophisticated details including cast endcaps and mitered glass complete this captivating look.

## HINKLEY

FINISH: Black GLASS: White Mitered WIDTH: 30.8" HEIGHT: 4.5" LIGHT SOURCE: Integrated LED WATTAGE: 53w LED \*Included

HINKLEY 33000 Pin Oak Parkway Avon Lake, OH 44012 PHONE: (440) 653-5500 Toll Free: 1 (800) 446-5539 hinkley.com