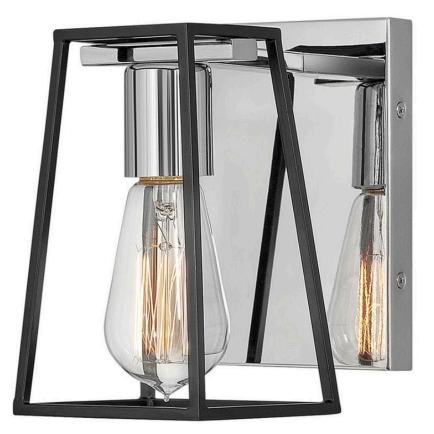

## 5160CM

The vintage industrial open cage silhouette offers a glimpse of the workhorse mentality of Filmore, but the dual finish on bar, backplate and fitter ensures that effortless style reigns supreme. Offered in two dual finish combinations, Chrome with Satin Black and Oil Rubbed Bronze with Heritage Brass, Filmore adds no-nonsense function and a minimalist spirit to any space.

## HINKLEY

FINISH: Chrome WIDTH: 4.5" HEIGHT: 7.5" LIGHT SOURCE: LED Lamp, Socket WATTAGE: 1-100w Incan. OR 1-17w Med. LED

HINKLEY 33000 Pin Oak Parkway Avon Lake, OH 44012 PHONE: (440) 653-5500 Toll Free: 1 (800) 446-5539 hinkley.com