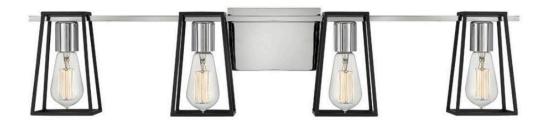

## **FILMORE**

FOUR LIGHT VANITY

## 5164CM

The vintage industrial open cage silhouette offers a glimpse of the workhorse mentality of Filmore, but the dual finish on bar, backplate and fitter ensures that effortless style reigns supreme. Offered in two dual finish combinations, Chrome with Satin Black and Oil Rubbed Bronze with Heritage Brass, Filmore adds no-nonsense function and a minimalist spirit to any space.

FINISH: Chrome WIDTH: 33.5" HEIGHT: 7.5"

LIGHT SOURCE: LED Lamp, Socket

WATTAGE: 4-100w Incan. OR 4-17w Med. LED

HINKLEY 33000 Pin Oak Parkway Avon Lake, OH 44012 **PHONE: (440) 653-5500** Toll Free: 1 (800) 446-5539 hinkley.com