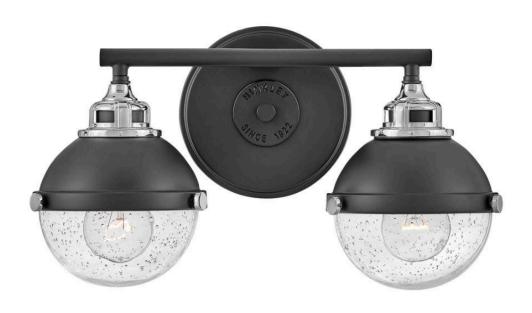

## **FLETCHER**

TWO LIGHT VANITY

## 5172BK-CM

Fletcher's chic vibe transcends style boundaries. A seamless dome shade features a cast-fitter and an elegant capture ring that secures the clear seedy glass with decorative cast knobs. Spanning vintage to industrial, classic to transitional, Fletcher seamlessly unifies any décor declaration.

FINISH: Black with Chrome accents

GLASS: Clear Seedy

**WIDTH**: 16" **HEIGHT**: 8.8"

LIGHT SOURCE: Socket WATTAGE: 2-100w Med.

**HINKLEY** 33000 Pin Oak Parkway Avon Lake, OH 44012 **PHONE: (440) 653-5500** Toll Free: 1 (800) 446-5539 hinkley.com