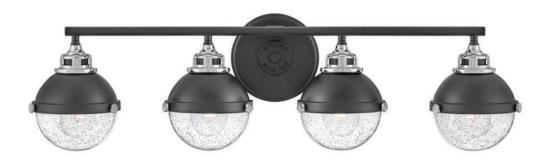

## **FLETCHER**

FOUR LIGHT VANITY

## 5174BK-CM

Fletcher's chic vibe transcends style boundaries. A seamless dome shade features a cast-fitter and an elegant capture ring that secures the clear seedy glass with decorative cast knobs. Spanning vintage to industrial, classic to transitional, Fletcher seamlessly unifies any décor declaration.

FINISH: Black with Chrome accents

GLASS: Clear Seedy

**WIDTH**: 32" **HEIGHT**: 8.8"

LIGHT SOURCE: Socket WATTAGE: 4-100w Med.

HINKLEY 33000 Pin Oak Parkway Avon Lake, OH 44012 **PHONE: (440) 653-5500** Toll Free: 1 (800) 446-5539 hinkley.com