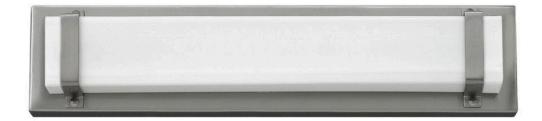

## 51812BN

Tremont offers a bold silhouette ideal for any transitional décor. The formed linear panel of etched white acrylic creates a soft and seamless appearance while evenly diffusing the eco-efficient LED light source. Offered in Brushed Nickel or Polished Nickel, the shade is secured with sleek metal bands, riveted at each end and framed by a full-length back plate. A raceway back plate allows mounting directly to the wall without the included junction box cover plate, fo...

## HINKLEY

FINISH: Brushed Nickel GLASS: Etched White Acrylic WIDTH: 16" HEIGHT: 3.5" LIGHT SOURCE: Integrated LED WATTAGE: 15w LED \*Included

HINKLEY 33000 Pin Oak Parkway Avon Lake, OH 44012 PHONE: (440) 653-5500 Toll Free: 1 (800) 446-5539 hinkley.com