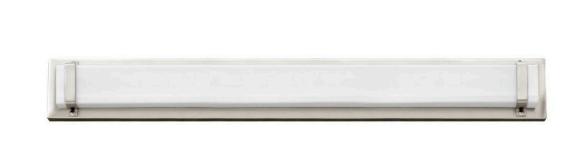

## **TREMONT**

LARGE LED VANITY

## 51814PN

Tremont offers a bold silhouette ideal for any transitional décor. The formed linear panel of etched white acrylic creates a soft and seamless appearance while evenly diffusing the eco-efficient LED light source. Offered in Brushed Nickel or Polished Nickel, the shade is secured with sleek metal bands, riveted at each end and framed by a full-length back plate. A raceway back plate allows mounting directly to the wall without the included junction box cover plate, fo...

FINISH: Polished Nickel

**GLASS**: Etched White Acrylic

**WIDTH**: 29.5" **HEIGHT**: 3.5"

LIGHT SOURCE: Integrated LED WATTAGE: 30w LED \*Included

HINKLEY 33000 Pin Oak Parkway Avon Lake, OH 44012 **PHONE: (440) 653-5500** Toll Free: 1 (800) 446-5539 hinkley.com