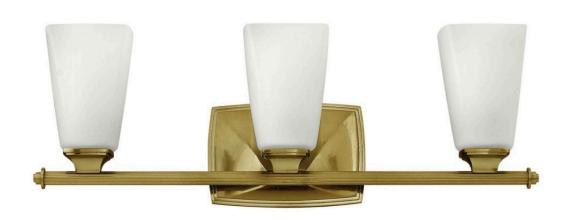

## **DARBY**

THREE LIGHT VANITY

## 53013BC

Darby's traditional flair will complement any décor with a precision die-cast zinc back plate, arm, cup and end caps in a flawless Brushed Caramel, Brushed Nickel or Polished Nickel finish. A thin reeded bar effortlessly balances tapered square etched opal shades for an alluring effect.

**FINISH**: Brushed Caramel **GLASS**: Etched Opal

WIDTH: 23" HEIGHT: 8"

LIGHT SOURCE: LED Lamp, Socket

WATTAGE: 3-100w Incan. OR 3-17w Med. LED

HINKLEY 33000 Pin Oak Parkway Avon Lake, OH 44012 **PHONE: (440) 653-5500** Toll Free: 1 (800) 446-5539 hinkley.com