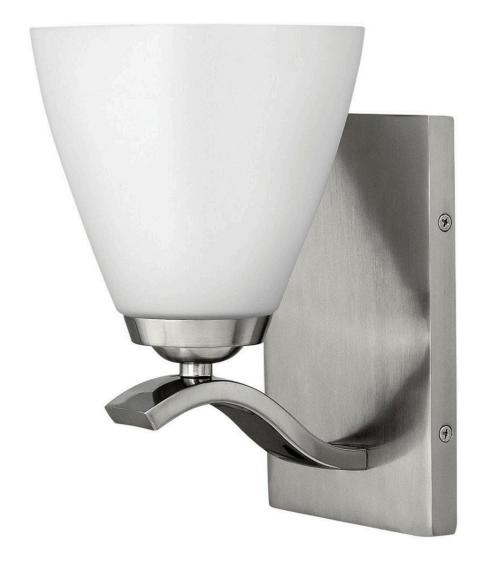

## **JOSIE**

SINGLE LIGHT VANITY

## 5370BN

Josie's delicate transitional style features a one inch rectangular wave element as the centerpiece of the design, along with etched opal glass that transitions from round on the bottom to square on the top. The Brushed Nickel finish and invisi-mount raceway back plate add to its clean look.

**FINISH**: Brushed Nickel **GLASS**: Etched Opal

**WIDTH**: 4.5" **HEIGHT**: 8.5"

LIGHT SOURCE: LED Lamp, Socket

WATTAGE: 1-100w Incan. OR 1-17w Med. LED

**HINKLEY** 33000 Pin Oak Parkway Avon Lake, OH 44012 **PHONE: (440) 653-5500** Toll Free: 1 (800) 446-5539 hinkley.com