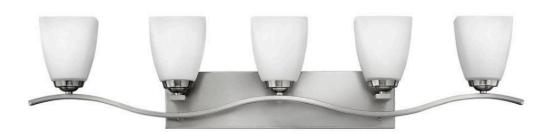

## **JOSIE**

FIVE LIGHT VANITY

## 5375BN

Josie's delicate transitional style features a one inch rectangular wave element as the centerpiece of the design, along with etched opal glass that transitions from round on the bottom to square on the top. The Brushed Nickel finish and invisi-mount raceway back plate add to its clean look.

**FINISH**: Brushed Nickel **GLASS**: Etched Opal

**WIDTH**: 37.5" **HEIGHT**: 8.5"

LIGHT SOURCE: LED Lamp, Socket

WATTAGE: 5-100w Incan. OR 5-17w Med. LED

**HINKLEY** 33000 Pin Oak Parkway Avon Lake, OH 44012 **PHONE: (440) 653-5500** Toll Free: 1 (800) 446-5539 hinkley.com