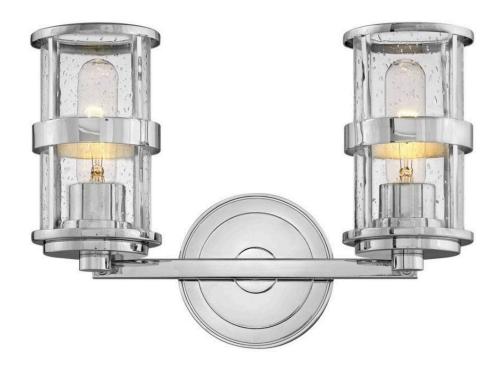

## 5432CM

Inspired by the sea, Noah's unique design offers a fresh spin on coastal chic. The sturdy steel construction incorporates nautical touches with lantern-like elements. A bold center band secures the clear seedy glass shade, elegantly diffusing the light source. Refined construction details complete this updated nautical design that will complement a range of vanity styles from coastal to contemporary.

FINISH: Chrome

**GLASS**: Clear Seedy

**WIDTH**: 13.8" **HEIGHT**: 9.8"

LIGHT SOURCE: Socket WATTAGE: 2-100w Med.

HINKLEY 33000 Pin Oak Parkway Avon Lake, OH 44012 **PHONE: (440) 653-5500** Toll Free: 1 (800) 446-5539 hinkley.com