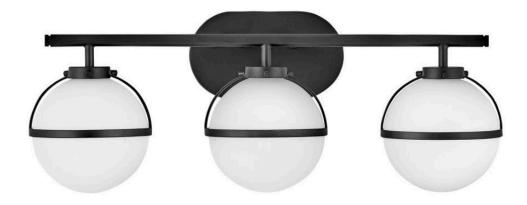

## HOLLIS

THREE LIGHT VANITY

## 5663BK-LL

The distinctive vintage globe design of Hollis invokes a midcentury mood, yet its clean lines and sophisticated silhouette provide versatility for a variety of décors. With a dramatically elongated stem, the one light sconce steals the show. Etched opal glass globes shine against a Heritage Brass or a Black finish.

## FINISH: Black GLASS: Etched Opal WIDTH: 24" HEIGHT: 9.3" LIGHT SOURCE: LED Lamp WATTAGE: 3-5w G9 LED \*Included