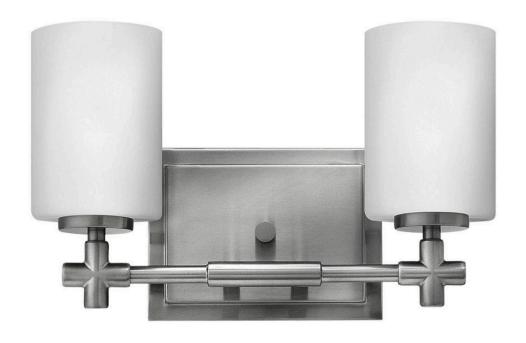

## **LAUREL**

TWO LIGHT VANITY

## 57552BN

Laurel's appealing form combines both traditional and transitional design elements. This collection is available in Polished Nickel or Brushed Nickel, and features etched opal glass shades and medium base lamping. Chic details, such as a precision die-cast cross reminiscent of a timeless faucet handle, and a cast stepped back plate, convey a lasting elegance.

**FINISH**: Brushed Nickel **GLASS**: Etched Opal

WIDTH: 13" HEIGHT: 8"

LIGHT SOURCE: LED Lamp, Socket

WATTAGE: 2-100w Incan. OR 2-17w Med. LED

**HINKLEY** 33000 Pin Oak Parkway Avon Lake, OH 44012 **PHONE: (440) 653-5500** Toll Free: 1 (800) 446-5539 hinkley.com